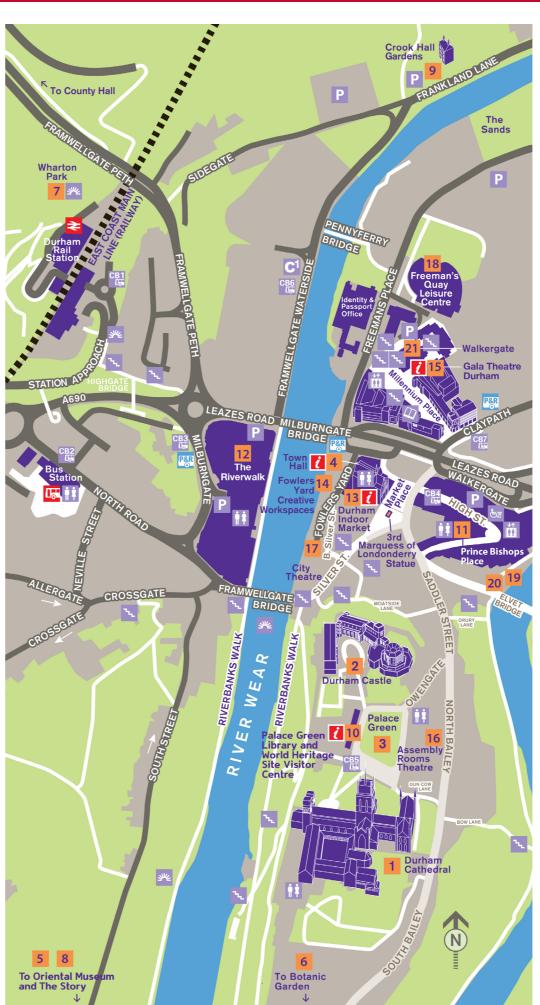

# **Durham City**

| н | Α7 | Ur | niver | sity | H | osp | ital |  |
|---|----|----|-------|------|---|-----|------|--|
|   |    |    |       |      |   |     |      |  |

A7 University Hospital

C6 Durham Rail Station

North Road Bus Station

Car Park

C Coach Park

C1 Coach Drop Off / Pick Up

Shopmobility

Toilets

Lifts

Coach Drop Off / Pick Up

Lifts

监 View Point

#### Park & Ride Car Parks

A7 Sniperley

B1 Belmont

K5 Howlands

Park & Ride Bus Stops

## Cathedral Bus Stops

Rail Station

**Bus Station** 

Milburngate

Market Place

Cathedral & Castle

Framwelgate Waterside

Claypath

#### Heritage

1 F5 Durham Cathedral

E5 Durham Castle

F5 Palace Green

4 D5 Town Hall

5 K6 The Story

#### Museums & Gardens

6 K4 Botanic Garden

7 B7 Wharton Park

8 K6 Oriental Museum

9 A4 Crook Hall Gardens

10 F5 Palace Green Library and World Heritage Site Visitor Centre

# Shopping

E4 Prince Bishops Place

E5 The Riverwalk

D5 Durham Indoor Market

14 D5 Fowlers Yard Creative Workspaces

## Culture

15 D4 Gala Theatre Durham

16 F4 Assembly Rooms Theatre

17 E5 City Theatre

#### Sport and Leisure

18 C4 Freeman's Quay Leisure Centre

19 E4 Prince Bishop River Cruises (Summer)

20 E4 Rowing Boat Hire (April - October)

21 D4 Walkergate

#### **Visitor Information Points**

Visitor Information Points