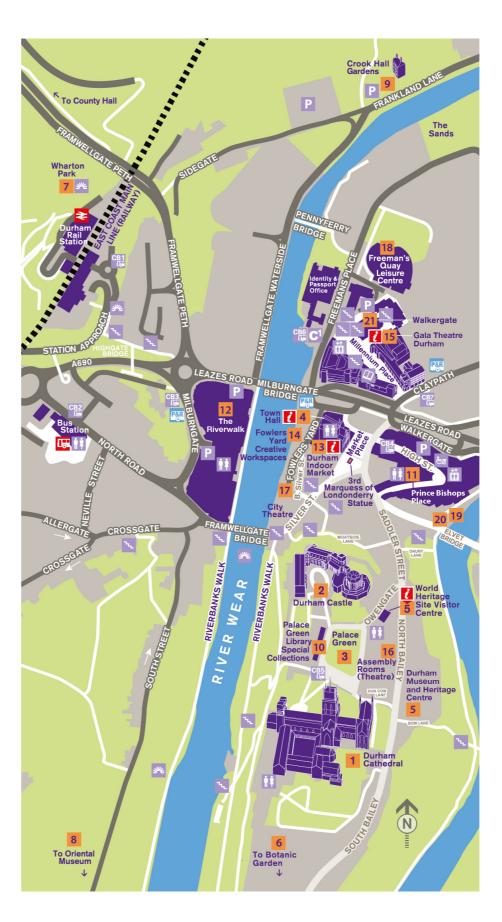

# **Durham City**

Please note that not all roads and settlements are included on the map. Contains OS data ©Crown copyright [& database right] (2022).

| <b>H</b> A7 | University | Hospital |
|-------------|------------|----------|
|-------------|------------|----------|

C6 Durham Rail Station□ D6 North Road Bus Station

Car Park

C Coach Park

Coach Drop Off / Pick Up

**C**¹ Shopmobility

ή÷ Toilets

**\*** Lifts

View Point

#### Park & Ride Car Parks

R7 Sniperley

B1 Belmont

K5 Howlands

Park & Ride Bus Stops

#### Cathedral Bus Stops

Rail Station

**Bus Station** 

Milburngate Market Place

Cathedral & Castle

Freemans Place Coach Stop

Claypath

## Heritage

1 F4 Durham Cathedral

2 E5 Durham Castle

3 F5 Palace Green

4 D5 Town Hall

### Museums & Gardens

5 F4 Durham Museum and Heritage Centre

6 K4 Botanic Garden

7 B7 Wharton Park

8 K6 Oriental Museum

9 F5 Crook Hall Gardens

10 E4 Palace Green Library and World Heritage Site Visitior Centre

# Shopping

11 E4 Prince Bishops Place

12 E5 The Riverwalk

13 D5 Durham Indoor Market

14 D5 Fowlers Yard Creative Workspaces

#### Culture

15 D4 Gala Theatre Durham

16 F4 Assembly Rms (Theatre)

17 E5 City Theatre

# Sport and Leisure

18 C4 Freeman's Quay Leisure Centre

19 E4 Prince Bishop River Cruises (Summer)

20 E4 Rowing Boat Hire (April - October)

21 D4 Walkergate

**Visitor Information Points** 

Visitor Information Points