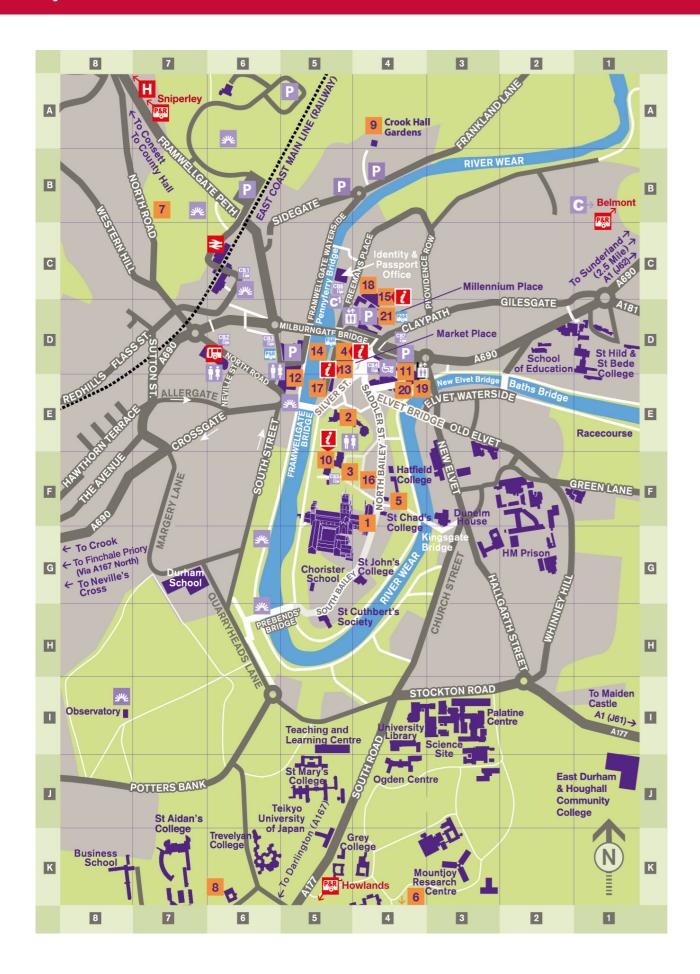

# **Durham City**

Please note that not all roads and settlements are included on the map. Contains OS data ©Crown copyright [& database right] (2022).

| <b>H</b> A7 | University | Hospital |
|-------------|------------|----------|
|-------------|------------|----------|

C6 Durham Rail Station□ D6 North Road Bus Station

Car Park

C Coach Park

Coach Drop Off / Pick Up

**C**¹ Shopmobility

ή÷ Toilets

**\*** Lifts

View Point

#### Park & Ride Car Parks

R7 Sniperley

B1 Belmont

K5 Howlands

Park & Ride Bus Stops

#### Cathedral Bus Stops

Rail Station

**Bus Station** 

Milburngate Market Place

Cathedral & Castle

Freemans Place Coach Stop

Claypath

## Heritage

1 F4 Durham Cathedral

2 E5 Durham Castle

3 F5 Palace Green

4 D5 Town Hall

### Museums & Gardens

5 F4 Durham Museum and Heritage Centre

6 K4 Botanic Garden

7 B7 Wharton Park

8 K6 Oriental Museum

9 F5 Crook Hall Gardens

10 E4 Palace Green Library and World Heritage Site Visitior Centre

# Shopping

11 E4 Prince Bishops Place

12 E5 The Riverwalk

13 D5 Durham Indoor Market

14 D5 Fowlers Yard Creative Workspaces

#### Culture

15 D4 Gala Theatre Durham

16 F4 Assembly Rms (Theatre)

17 E5 City Theatre

# Sport and Leisure

18 C4 Freeman's Quay Leisure Centre

19 E4 Prince Bishop River Cruises (Summer)

20 E4 Rowing Boat Hire (April - October)

21 D4 Walkergate

**Visitor Information Points** 

Visitor Information Points