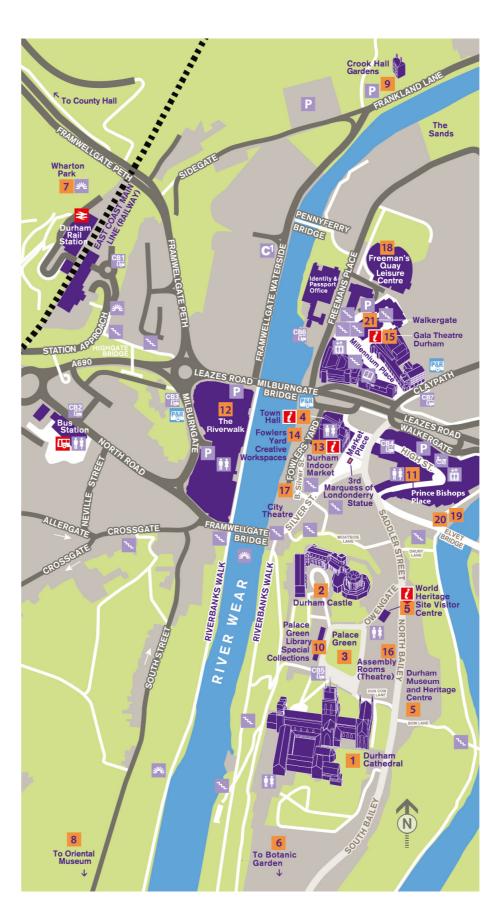

# **Durham City**

Please note that not all roads and settlements are included on the map. Contains OS data ©Crown copyright [& database right] (2023).

| <b>H</b> A7 | University | Hospital |
|-------------|------------|----------|
|-------------|------------|----------|

C6 Durham Rail Station□ D6 North Road Bus Station

Car Park

C Coach Park

Coach Drop Off / Pick Up

**C**¹ Shopmobility

ή÷ Toilets

**\*** Lifts

View Point

#### Park & Ride Car Parks

R7 Sniperley

B1 Belmont

K5 Howlands

Park & Ride Bus Stops

#### Cathedral Bus Stops

Rail Station

**Bus Station** 

Milburngate

Market Place

Cathedral & Castle

Freemans Place Coach Stop

Claypath

## Heritage

1 F4 Durham Cathedral

2 E5 Durham Castle

3 F5 Palace Green

4 D5 Town Hall

### Museums & Gardens

5 F4 Durham Museum and Heritage Centre

6 K4 Botanic Garden

7 B7 Wharton Park

8 K6 Oriental Museum

9 F5 Crook Hall Gardens

10 E4 Palace Green Library and World Heritage Site Visitior Centre

# Shopping

11 E4 Prince Bishops Place

12 E5 The Riverwalk

13 D5 Durham Indoor Market

14 D5 Fowlers Yard Creative Workspaces

#### Culture

15 D4 Gala Theatre Durham

16 F4 Assembly Rooms (Theatre)

17 E5 City Theatre

# Sport and Leisure

18 C4 Freeman's Quay Leisure Centre

19 E4 Prince Bishop River Cruises (Summer)

20 E4 Rowing Boat Hire (April - October)

21 D4 Walkergate

**Visitor Information Points** 