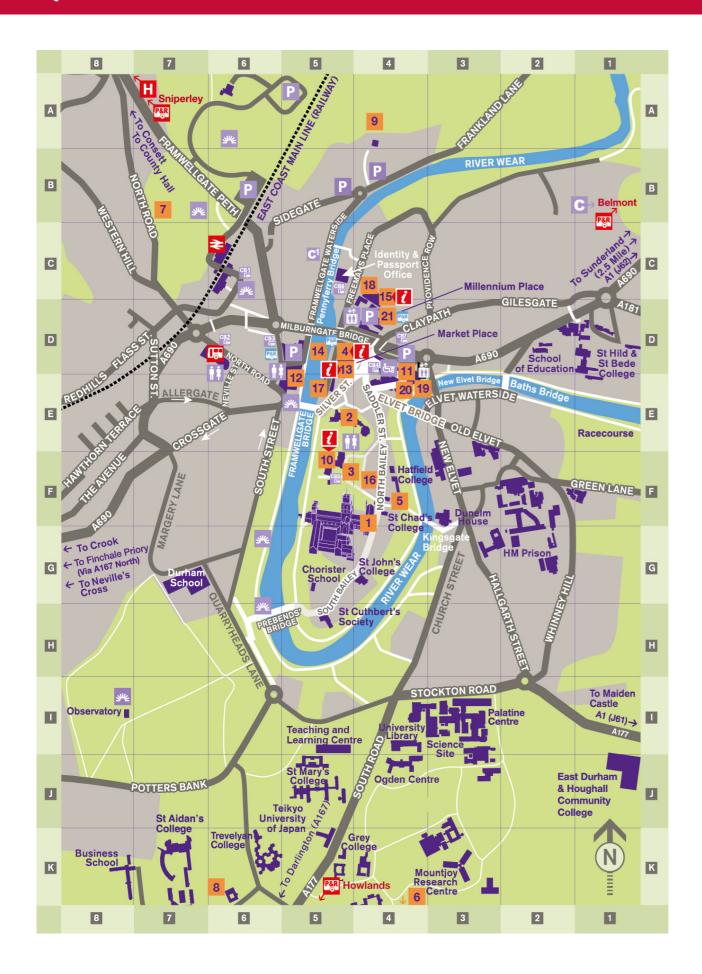

# **Durham City**

Please note that not all roads and settlements are included on the map. Contains OS data ©Crown copyright [& database right] (2023).

| <b>H</b> A7 | University | Hospital |
|-------------|------------|----------|
|-------------|------------|----------|

C6 Durham Rail Station□ D6 North Road Bus Station

Car Park

C Coach Park

Coach Drop Off / Pick Up

**C**¹ Shopmobility

ή÷ Toilets

**\*** Lifts

View Point

#### Park & Ride Car Parks

R7 Sniperley

B1 Belmont

K5 Howlands

Park & Ride Bus Stops

#### Cathedral Bus Stops

Rail Station

**Bus Station** 

Milburngate

Market Place

Cathedral & Castle

Freemans Place Coach Stop

Claypath

## Heritage

1 F4 Durham Cathedral

2 E5 Durham Castle

3 F5 Palace Green

4 D5 Town Hall

### Museums & Gardens

5 F4 Durham Museum and Heritage Centre

6 K4 Botanic Garden

7 B7 Wharton Park

8 K6 Oriental Museum

9 F5 Crook Hall Gardens

10 E4 Palace Green Library and World Heritage Site Visitior Centre

# Shopping

11 E4 Prince Bishops Place

12 E5 The Riverwalk

13 D5 Durham Indoor Market

14 D5 Fowlers Yard Creative Workspaces

#### Culture

15 D4 Gala Theatre Durham

16 F4 Assembly Rooms (Theatre)

17 E5 City Theatre

# Sport and Leisure

18 C4 Freeman's Quay Leisure Centre

19 E4 Prince Bishop River Cruises (Summer)

20 E4 Rowing Boat Hire (April - October)

21 D4 Walkergate

**Visitor Information Points** 