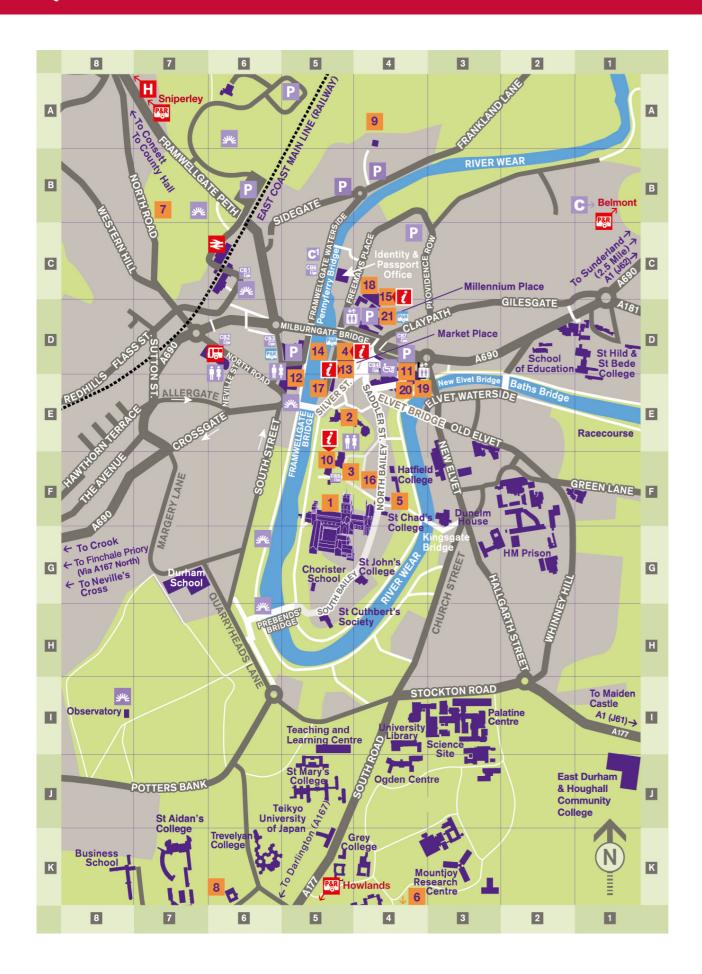

# **Durham City**

Please note that not all roads and settlements are included on the map. Contains OS data ©Crown copyright [& database right] (2023).

| <b>H</b> A7 | University | Hospital |
|-------------|------------|----------|
|-------------|------------|----------|

C6 Durham Rail Station□ D6 North Road Bus Station

Car Park

C Coach Park

Coach Drop Off / Pick Up

**C**¹ Shopmobility

ή÷ Toilets

**\*** Lifts

View Point

### Park & Ride Car Parks

R7 Sniperley

B1 Belmont

K5 Howlands

Park & Ride Bus Stops

### Cathedral Bus Stops

Rail Station

**Bus Station** 

Milburngate

Market Place

Cathedral & Castle

Framwelgate Waterside Claypath

### Heritage

1 F5 Durham Cathedral

2 E5 Durham Castle

3 F5 Palace Green

4 D5 Town Hall

## Museums & Gardens

5 F4 Durham Museum

6 K4 Botanic Garden

7 B7 Wharton Park

8 K6 Oriental Museum

9 A4 Crook Hall Gardens

10 F5 Palace Green Library and World Heritage Site Visitior Centre

# Shopping

11 E4 Prince Bishops Place

12 E5 The Riverwalk

13 D5 Durham Indoor Market

14 D5 Fowlers Yard Creative Workspaces

### Culture

15 D4 Gala Theatre Durham

16 F4 Assembly Rooms Theatre

17 E5 City Theatre

### Sport and Leisure

18 C4 Freeman's Quay Leisure Centre

19 E4 Prince Bishop River Cruises (Summer)

20 E4 Rowing Boat Hire (April - October)

21 D4 Walkergate

**Visitor Information Points** 

Visitor Information Points