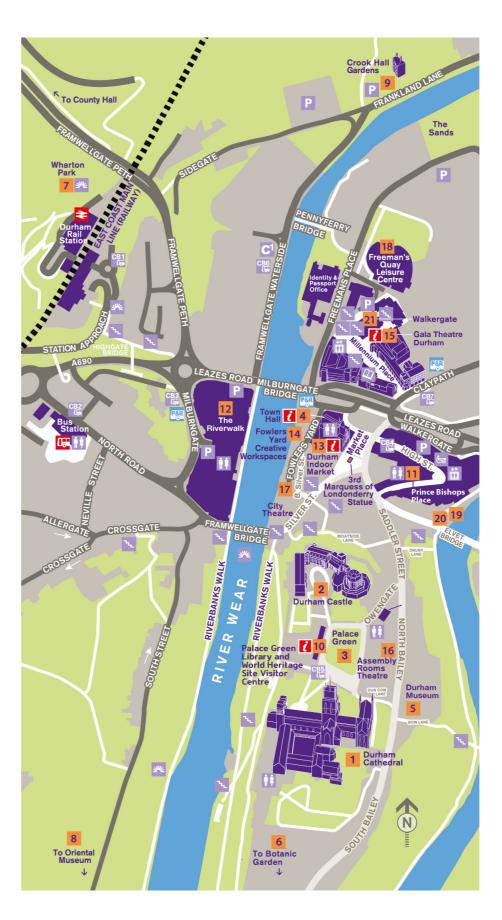

### Cathedral Bus Stops

Rail Station

**Bus Station** 

Milburngate

Market Place

Cathedral & Castle

Framwelgate Waterside Claypath

### Heritage

1 F5 Durham Cathedral

2 E5 Durham Castle

3 F5 Palace Green

4 D5 Town Hall

## Museums & Gardens

5 F4 Durham Museum

6 K4 Botanic Garden

7 B7 Wharton Park

8 K6 Oriental Museum

9 A4 Crook Hall Gardens

10 F5 Palace Green Library and World Heritage Site Visitior Centre

# Shopping

11 E4 Prince Bishops Place

12 E5 The Riverwalk

13 D5 Durham Indoor Market

14 D5 Fowlers Yard Creative Workspaces

### Culture

15 D4 Gala Theatre Durham

16 F4 Assembly Rooms Theatre

17 E5 City Theatre

### Sport and Leisure

18 C4 Freeman's Quay Leisure Centre

19 E4 Prince Bishop River Cruises (Summer)

20 E4 Rowing Boat Hire (April - October)

21 D4 Walkergate

**Visitor Information Points** 

Visitor Information Points