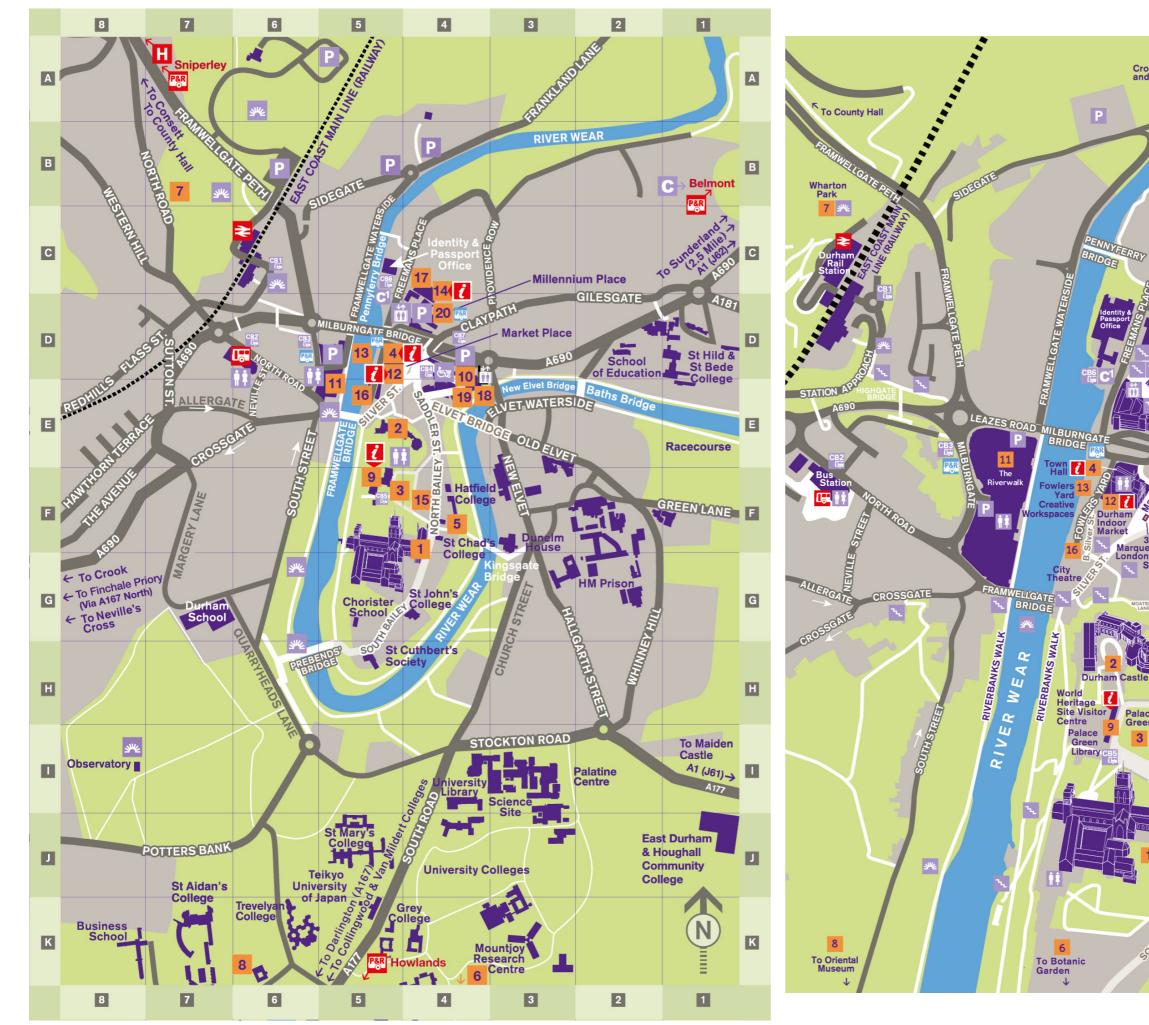

## **Durham City**

Palace Green

SUTHBAILEY

Crook Hall and Gardens

Ρ

| ₹ (                       | <ul> <li>University Hospital</li> <li>Durham Rail Station</li> <li>North Road Bus Station</li> <li>Car Park</li> <li>Coach Park</li> <li>Coach Drop Off / Pick Up</li> <li>Shopmobility</li> <li>Toilets</li> <li>Lifts</li> <li>View Point</li> </ul> |
|---------------------------|--------------------------------------------------------------------------------------------------------------------------------------------------------------------------------------------------------------------------------------------------------|
| Park & Ride Car Parks     |                                                                                                                                                                                                                                                        |
| P&R E                     | <ul> <li>7 Sniperley</li> <li>1 Belmont</li> <li>5 Howlands</li> <li>Park &amp; Ride Bus Stops</li> </ul>                                                                                                                                              |
| Cathedral Bus Stops       |                                                                                                                                                                                                                                                        |
| 통역 좌명 동명 좌명 좌명 <u></u> 3명 | Rail Station<br>Bus Station<br>Milburngate<br>Market Place<br>Cathedral & Castle<br>Freemans Place Coach Stop<br>Claypath                                                                                                                              |
| Heritage                  |                                                                                                                                                                                                                                                        |
| 2 E<br>3 F                | <ul> <li><sup>4</sup> Durham Cathedral</li> <li><sup>5</sup> Durham Castle</li> <li><sup>5</sup> Palace Green</li> <li><sup>5</sup> Town Hall</li> </ul>                                                                                               |
| 5 F<br>6 k<br>7 E<br>8 k  | <ul> <li>4 Durham Museum and Heritage Centre</li> <li>4 Botanic Garden</li> <li>5 Wharton Park</li> <li>6 Oriental Museum</li> <li>5 Palace Green Library and World<br/>Heritage Site Visitior Centre</li> </ul>                                       |
| Shopping                  |                                                                                                                                                                                                                                                        |
| 10 E<br>11 E<br>12 E      | <ul> <li>4 Prince Bishops Shopping Centre</li> <li>5 The Riverwalk</li> <li>5 Durham Indoor Market</li> <li>5 Fowlers Yard Creative Workspaces</li> </ul>                                                                                              |
| 15 F                      | ure<br>4 Gala Theatre Durham<br>4 Assembly Rms (Theatre)<br>5 City Theatre                                                                                                                                                                             |

## Sport and Leisure

- 17 C4 Freeman's Quay Leisure Centre
- 18 E4 Prince Bishop River Cruises (Summer)
- 19 E4 Rowing Boat Hire (April October)
- 20 D4 Walkergate

## Visitor Information Points

- Visitor Information Points i

Please note that not all roads and ettlements are included on the map

Contains OS data ©Crown copyright [& database right] (2019).