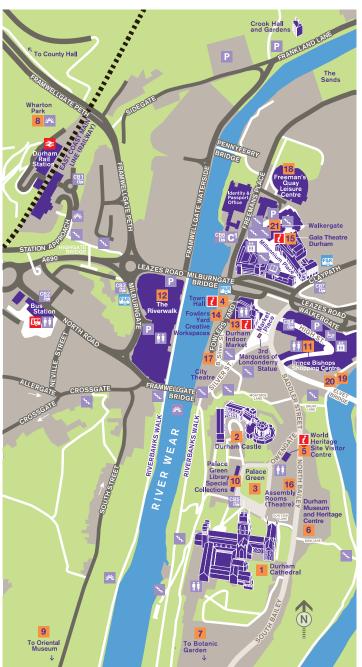

## **Durham City**

H A7 University Hospital

₹ C6 Durham Rail Station

D6 North Road Bus Station

Р Car Park

C Coach Park

Coach Drop Off / Pick Up

Shopmobility

Toilets

C¹ ii ii

View Point

Park & Ride Car Parks

Sniperley

B1 Belmont

K5 Howlands

Park & Ride Bus Stops

Cathedral Bus Stops

Rail Station

CEE Bus Station

Milburngate

CB4 Market Place

CB5 Cathedral & Castle

Freemans Place Coach Stop

Claypath

Heritage

1 F4 Durham Cathedral

2 E5 Durham Castle

3 F5 Palace Green

4 D5 Town Hall

5 E4 World Heritage Site Visitor Centre

Museums & Gardens

6 F4 Durham Museum and Heritage Centre

7 K4 Botanic Garden

8 B7 Wharton Park

K6 Oriental Museum

10 F5 Palace Green Library, Special Collections

Shopping

11 F4 Prince Bishops Shopping Centre

12 E5 The Riverwalk

13 D5 Durham Indoor Market

14 D5 Fowlers Yard Creative Workspaces

Culture

15 D4 Gala Theatre Durham

16 F4 Assembly Rms (Theatre)

17 E5 City Theatre

Sport and Leisure

18 C4 Freeman's Quay Leisure Centre

19 E4 Prince Bishop River Cruises (Summer)

20 E4 Rowing Boat Hire (April - October)

21 D4 Walkergate

Visitor Information Points

Visitor Information Points