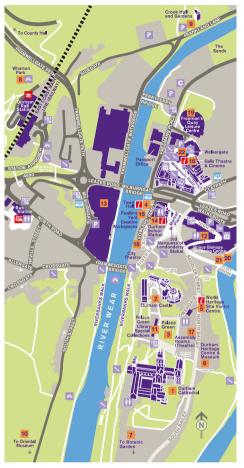

## **Durham City**

| H 🔝 University Hospital                       | Shopping                                  |
|-----------------------------------------------|-------------------------------------------|
| 📧 Durham Rail Station                         | 12 🔣 Prince Bishops Shopping Centre       |
| 🔣 📧 North Road Bus Station                    | 13 🗉 The Riverwalk                        |
| Visitor Information Points                    | 14 🔢 Durham Indoor Market                 |
| P Car Park 🖸 Coach Park                       | 15 Di Fowlers Yard Creative Workspaces    |
| 🔤 Shopmobility 🙋 Library                      | Culture                                   |
| 🔢 Toilets 🛗 Lifts                             | 16 🔣 Gala Theatre & Cinema                |
| 📉 Stairs 🛛 📉 View Point                       | 17 🔣 Assembly Rms (Theatre)               |
| Park & Ride Car Parks                         | 18 🔣 City Theatre                         |
| 🚾 🕅 Sniperley                                 | Sport and Leisure                         |
| 🐯 🛐 Belmont                                   | 19 🔣 Freeman's Quay Leisure Centre        |
| 🐺 📧 Howlands                                  | 20 🔣 Prince Bishop River Cruises (Summer) |
| Heritage                                      | 21 🔣 Rowing Boat Hire (April - October)   |
| 1 🔣 Durham Cathedral                          | 22 Dia Walkergate                         |
| 2 III Durham Castle                           | City Centre Map Symbols                   |
| 3 E Palace Green                              | Park & Ride Bus Stops                     |
| 4 D5 Town Hall                                | Cathedral Bus Stops                       |
| 5 🔣 World Heritage Site Visitor Centre        | 🔢 Rail Station                            |
| Museums & Gardens                             | Bus Station                               |
| 6 🔣 Durham Heritage Centre & Museum           | 🔢 Milburngate                             |
| 7 K4 Botanic Garden                           | 🗮 Market Place                            |
| 8 🕅 Wharton Park                              | 🕮 Cathedral & Castle                      |
| 9 👭 Crook Hall & Gardens                      | 🔢 Car & Coach Park                        |
| 10 KG Oriental Museum                         | 🚟 Claypath                                |
| 1 🔝 Palace Green Library, Special Collections |                                           |
|                                               |                                           |

Contains Ordnance Survey Data © Crown copyright and database right 2018. Please note that not all roads and settlements are included on this map.