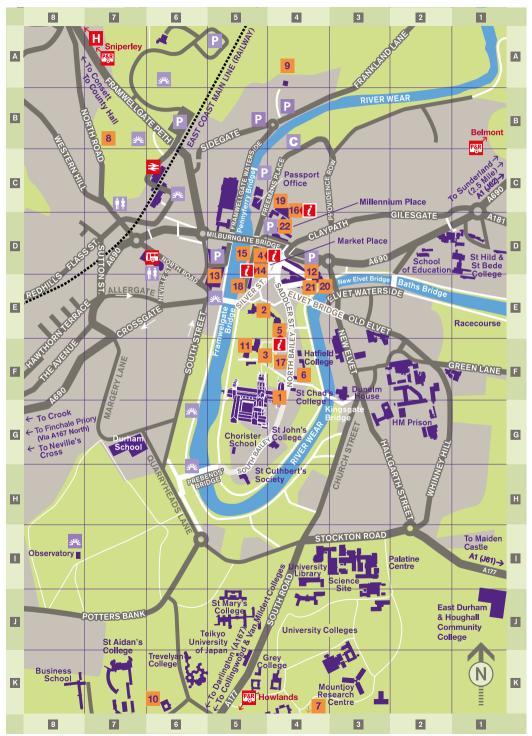

## **Durham City**

| H 🔝 University Hospital                       | Shopping                                  |
|-----------------------------------------------|-------------------------------------------|
| 📧 Durham Rail Station                         | 12 🔣 Prince Bishops Shopping Centre       |
| 🔣 📧 North Road Bus Station                    | 13 🗉 The Riverwalk                        |
| Visitor Information Points                    | 14 🔢 Durham Indoor Market                 |
| P Car Park 🖸 Coach Park                       | 15 Di Fowlers Yard Creative Workspaces    |
| 🔤 Shopmobility 🙋 Library                      | Culture                                   |
| 🔢 Toilets 🛗 Lifts                             | 16 🔣 Gala Theatre & Cinema                |
| 📉 Stairs 🛛 📉 View Point                       | 17 🔣 Assembly Rms (Theatre)               |
| Park & Ride Car Parks                         | 18 🔣 City Theatre                         |
| 🚾 🕅 Sniperley                                 | Sport and Leisure                         |
| 🐯 🛐 Belmont                                   | 19 🔣 Freeman's Quay Leisure Centre        |
| 🐺 📧 Howlands                                  | 20 🔣 Prince Bishop River Cruises (Summer) |
| Heritage                                      | 21 🔣 Rowing Boat Hire (April - October)   |
| 1 🔣 Durham Cathedral                          | 22 Dia Walkergate                         |
| 2 III Durham Castle                           | City Centre Map Symbols                   |
| 3 E Palace Green                              | Park & Ride Bus Stops                     |
| 4 D5 Town Hall                                | Cathedral Bus Stops                       |
| 5 🔣 World Heritage Site Visitor Centre        | 🔢 Rail Station                            |
| Museums & Gardens                             | Bus Station                               |
| 6 🔣 Durham Heritage Centre & Museum           | 🔢 Milburngate                             |
| 7 K4 Botanic Garden                           | 🗮 Market Place                            |
| 8 🕅 Wharton Park                              | 🕮 Cathedral & Castle                      |
| 9 👭 Crook Hall & Gardens                      | 🔢 Car & Coach Park                        |
| 10 KG Oriental Museum                         | 🚟 Claypath                                |
| 1 🔝 Palace Green Library, Special Collections |                                           |
|                                               |                                           |

Contains Ordnance Survey Data © Crown copyright and database right 2018. Please note that not all roads and settlements are included on this map.