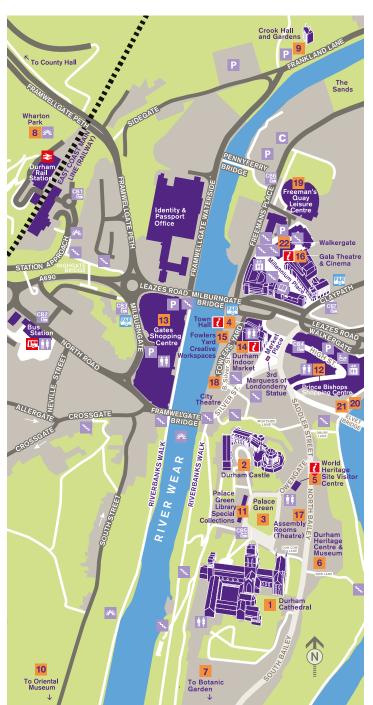

## This is durham City Map

H A7 University Hospital ≥ C6 Durham Rail Station **I** ■ North Road Bus Station Visitor Information Points P Car Park Coach Park Ġ# 9.8 **Toilets** Lifts n. Stairs View Point Park & Ride Car Parks 💹 🗚 Sniperley B1 Belmont K5 Howlands Heritage 1 F4 Durham Cathedral 2 E5 Durham Castle 3 F5 Palace Green 4 D5 Town Hall 5 E4 World Heritage Site Visitor Centre Museums & Gardens 6 F4 Durham Heritage Centre & Museum 7 K4 Botanic Garden 8 B7 Wharton Park 9 A4 Crook Hall & Gardens 10 K6 Oriental Museum 11 F5 Palace Green Library, Special Collections Shopping 12 A Prince Bishops Shopping Centre 13 E5 The Gates Shopping Centre 14 D5 Durham Indoor Market 15 D5 Fowlers Yard Creative Workspaces 16 D4 Gala Theatre & Cinema 17 Assembly Rms (Theatre) 18 E5 City Theatre Sport and Leisure 19 [4] Freeman's Quay Leisure Centre 20 E4 Prince Bishop River Cruises (Summer) 21 E4 Rowing Boat Hire (April - October) 22 D4 Walkergate City Centre Map Symbols Park & Ride Bus Stops Cathedral Bus Stops Rail Station **Bus Station** Milburngate Market Place Cathedral & Castle Car & Coach Park Claypath