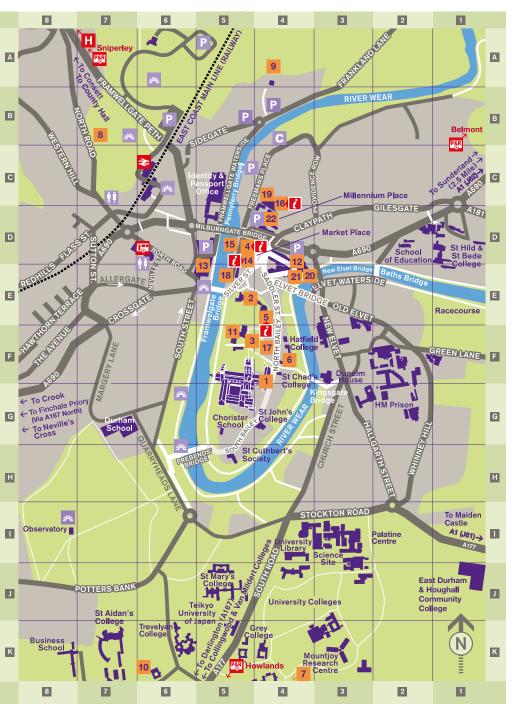

## This is durham City Map

H A7 University Hospital ≥ C6 Durham Rail Station **I** ■ North Road Bus Station Visitor Information Points P Car Park Coach Park Ġ# 9.8 **Toilets** Lifts n. Stairs View Point Park & Ride Car Parks 💹 🗚 Sniperley B1 Belmont K5 Howlands Heritage 1 F4 Durham Cathedral 2 E5 Durham Castle 3 F5 Palace Green 4 D5 Town Hall 5 E4 World Heritage Site Visitor Centre Museums & Gardens 6 F4 Durham Heritage Centre & Museum 7 K4 Botanic Garden 8 B7 Wharton Park 9 A4 Crook Hall & Gardens 10 K6 Oriental Museum 11 F5 Palace Green Library, Special Collections Shopping 12 A Prince Bishops Shopping Centre 13 E5 The Gates Shopping Centre 14 D5 Durham Indoor Market 15 D5 Fowlers Yard Creative Workspaces 16 D4 Gala Theatre & Cinema 17 Assembly Rms (Theatre) 18 E5 City Theatre Sport and Leisure 19 [4] Freeman's Quay Leisure Centre 20 E4 Prince Bishop River Cruises (Summer) 21 E4 Rowing Boat Hire (April - October) 22 D4 Walkergate City Centre Map Symbols Park & Ride Bus Stops Cathedral Bus Stops Rail Station **Bus Station** Milburngate Market Place Cathedral & Castle Car & Coach Park Claypath